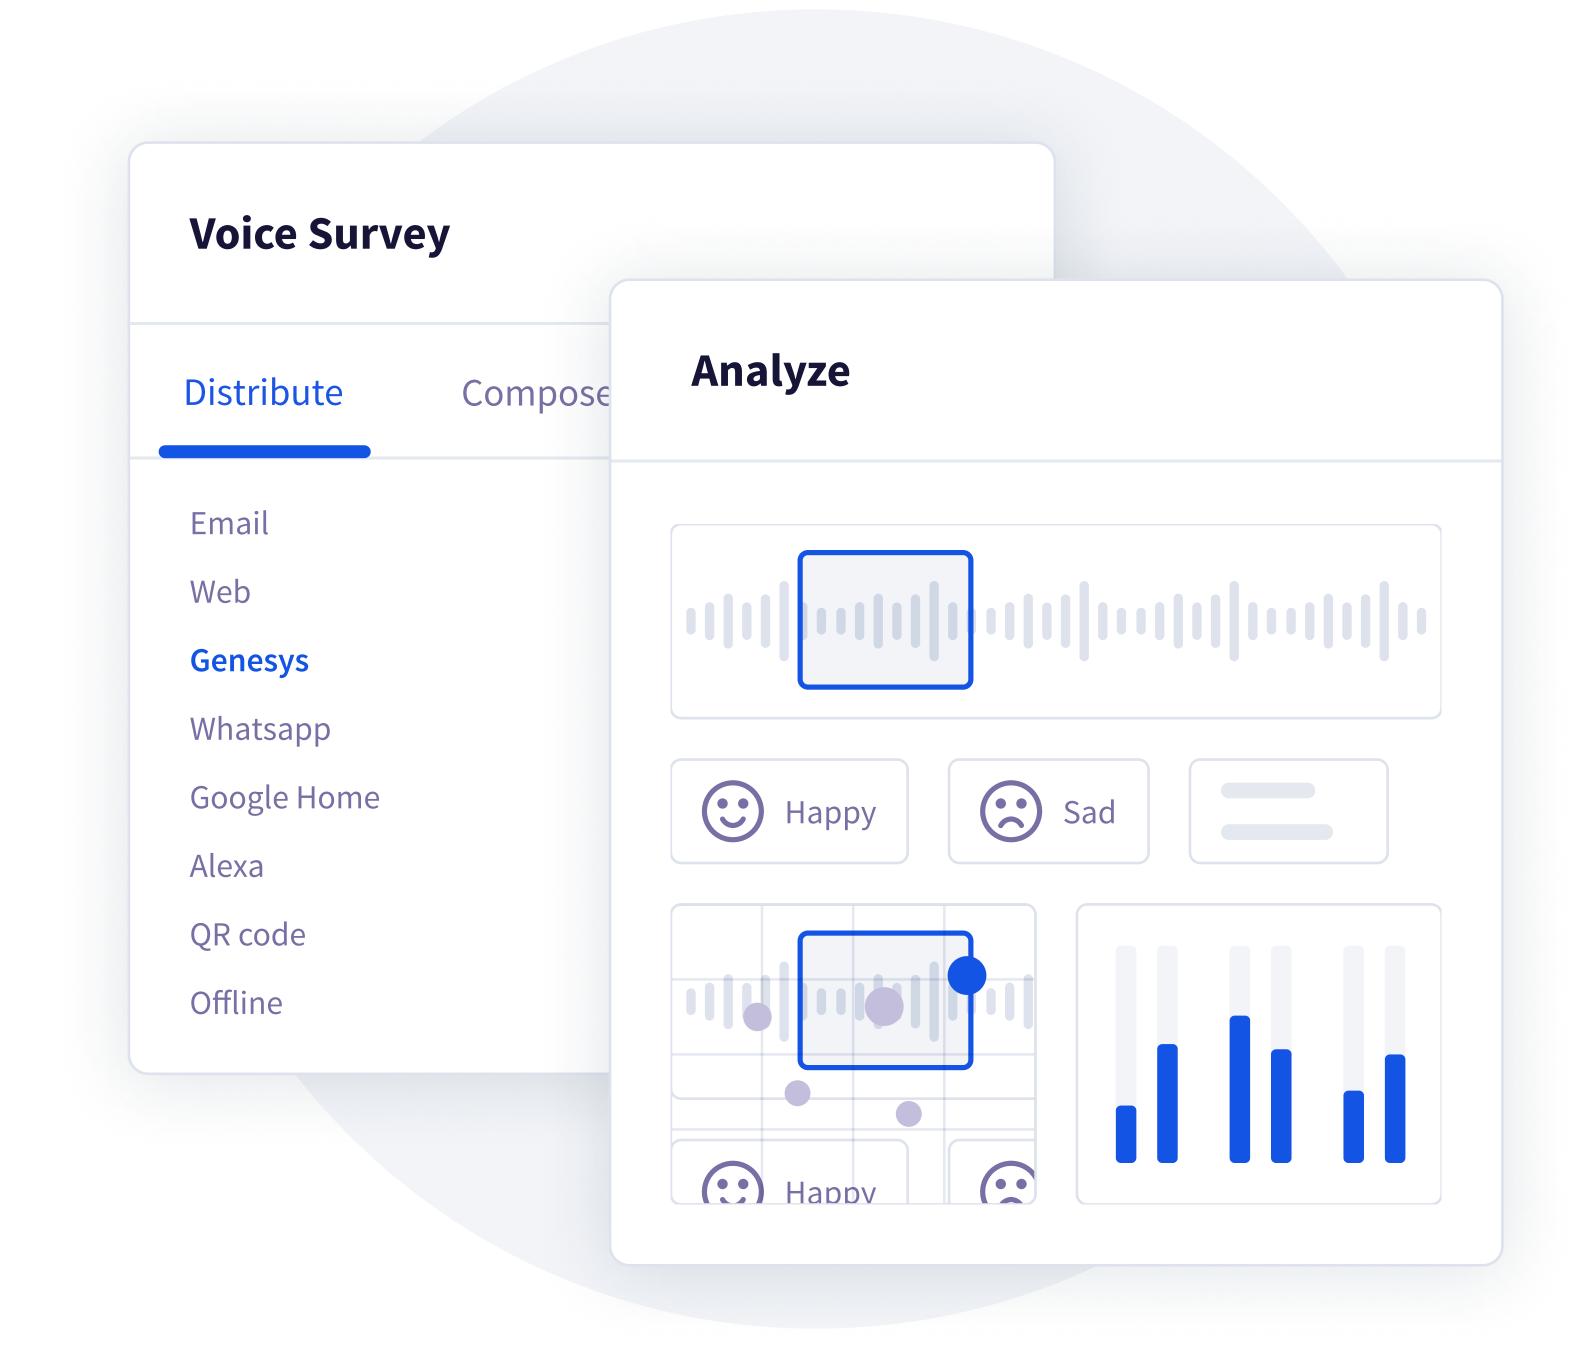

## A new way to survey - using voice.

Unlock the true Voice of the Customer with a new and engaging format that's easy to build, seamless to deploy, and uses Al to give you a quicker and deeper understanding of your customer's needs.

Commerce. Al Voice Survey uses speech recognition and industry-specific natural language understanding (NLU) models to gather, analyze, and extract real-time sentiment, intent and contextual insights. Build a rich understanding of customer satisfaction, usability, loyalty, effort, and other key moments throughout the customer journey. Combine responses with other data sources to obtain a holistic view of your business.